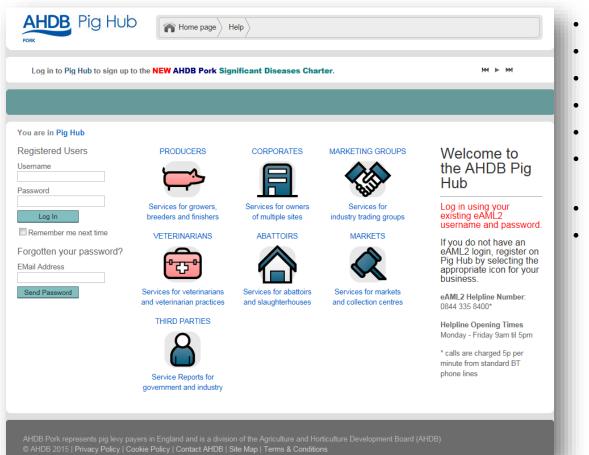

# Logging In

- If you currently have an account on eAML2 you can log in using your existing user id and password
- Once you have logged in, click on the Pig icon to access your data

| Registered Users         |                                                 |
|--------------------------|-------------------------------------------------|
| Username                 | PRODUCERS                                       |
| Password                 |                                                 |
| Log In                   | Services for growers,<br>breeders and finishers |
| Forgotten your password? |                                                 |
| EMail Address            |                                                 |
| Send Password            |                                                 |
|                          |                                                 |