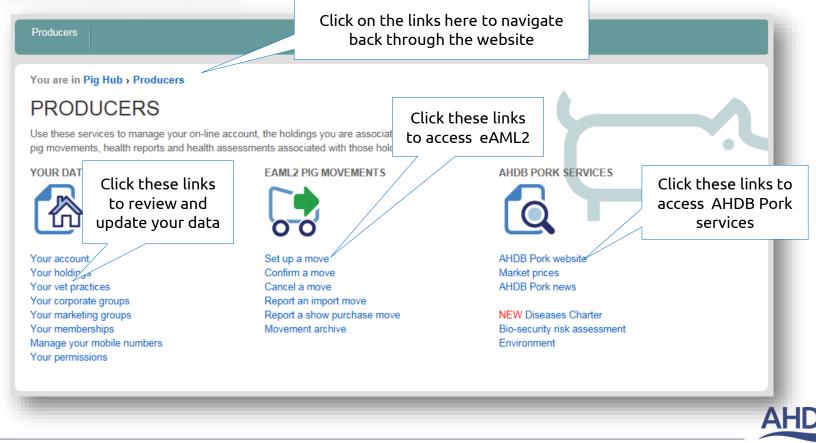

#### Producer Home Page

Once logged in you will be taken to the Producer home page.

This page allows you to view and update the your site data, to access the eAML2 movement service and the AHDB Pork Services