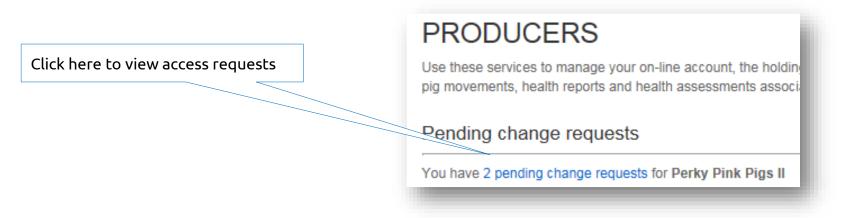

#### Authorise Access Requests

If you are the Primary Contact for a holding, you may receive access requests from other users. These are shown at the top of the Producer Home Page.

Click on the blue links to approve or decline access to your holding data for the particular user.

| Request Date | Request                                                                          |         |         |
|--------------|----------------------------------------------------------------------------------|---------|---------|
| 10/06/2015   | Jenny Newman - AHDB is requesting to be added to the production unit             | Approve | Decline |
| 10/06/2015   | pig hub test producer primary 1 is requesting to be added to the production unit | Approve | Decline |