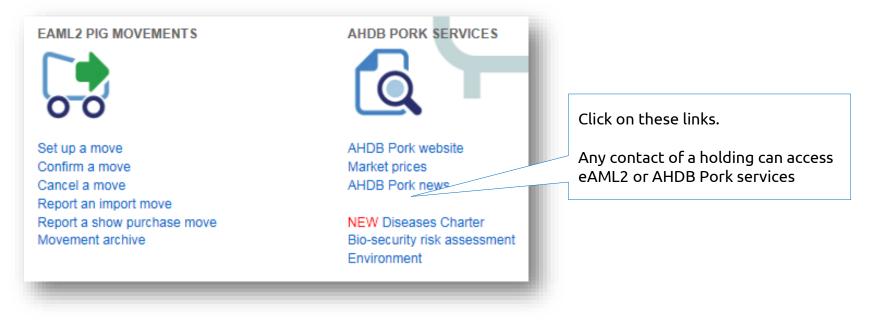

#### Access eAML2 and AHDB Pork services

- From the Producer home page, you can click on the Pig Movement or AHDB Pork Service links to be taken to these websites. The website will open in a new window.
- As the Pig Hub login is the same as your eAML2 login, you will be logged in automatically.